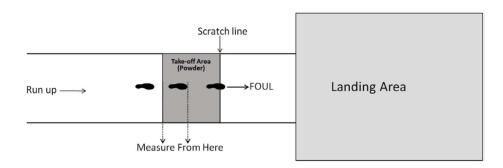

ng area should be filled with a soft dump sand, the top surface of which shall be level with the take-off board.

## **Distance Measurement**

- 6. U9-U10 and all ages Classes T11 & T12:
  - a. Where any part of the athlete's foot lands on the take-off area, the jump will be measured as the shortest distance from the nearest break in the landing area made by any part of the body or limbs to the imprint made in the take-off area by the take-off foot.
  - b. Where no part of the athlete's foot lands in the take-off area, the jump will be measured from the nearest break in the landing area made by any part of the body or limbs to the edge of the take-off area furthest from the landing area, or its extension. The measurementmust be taken perpendicular to the back of the mat or its extension.



# Horizontal Jump T11-12

# 7. U11 and above:

- a. The jump shall be measured as the shortest distance from the nearest break in the landing area made by any part of the body or limbs to the front edge of the take-off area.
- b. The measurement must be taken perpendicular to the take-off area or its extension.

# Run Up Measurement

8. Once the competition starts, athletes may only re-measure their run up with the permission of the Chief Judge. This further re-measurement must not be made on the runway, except where the Chief Judge deems the outsides of the runway unsafe.

## Failure

- 9. In the Long Jump and the Triple Jump, it shall be counted as a failure if:
  - a. While taking-off (prior to the instant at which they cease contact with the take-off board or ground) any part of the