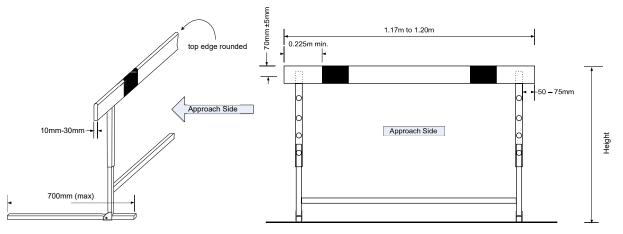

two lanes of

the track and the 7th and 8th ranked athletes being drawn for the inside two lanes of the track.

12. Where there are more lanes than athletes, the inside lane should always remain free.

#### **Minimum Time Between Rounds**

- 13. The following minimum times must be allowed, when practicable, between the last heat of any round and the first heat of a subsequent round or final:
  - a. Up to and including 200m: 45 minutes
  - b. Over 200m up to and including 800m: 90 minutes
  - c. Over 800m: Not on the sameday

#### WA TR22 Hurdle Races

WA Rules TR22.1, 22.3 and 22.5 have been replaced by the following:

1. Hurdles **must** be of the collapsible type. (Collapsible type means when a hurdle is knocked down it lays flat on the track without any part of the hurdle protruding).



#### Hurdle Distances and Flights

| Distance | No. of Flights | Run In           | Distance between flights | Run Out |
|----------|----------------|------------------|--------------------------|---------|
| 60mH     | 6              | 12m              | 7m                       | 13m     |
| 80mH     | 9              | 12m              | 7m                       | 12m     |
| 90mH     | 9              | 13m              | 8m                       | 13m     |
| 100mH    | 10             | 13m              | 8.5m                     | 10.5m   |
| 110mH    | 10             | 13.72m           | 9.14m                    | 14.02m  |
| 200mH    | 5              | 20m              | 35m                      | 40m     |
| 300mH    | 7              | 50m <sup>-</sup> | 35m                      |