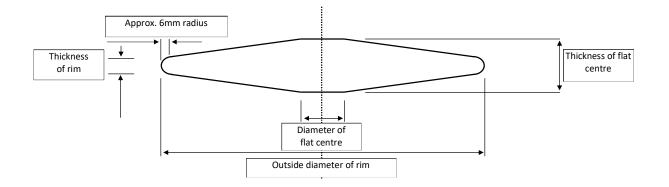

| 65mm       | 76mm    | 76mm    | 85mm    | 95mm    |  |  |  |  |
| Maximum                                                                 | 85mm       | 90mm    | 90mm    | 110mm   | 110mm   |  |  |  |  |
| Colour:                                                                 | Colour:    |         |         |         |         |  |  |  |  |
|                                                                         | Royal Blue | Yellow  | Orange  | White   | Red     |  |  |  |  |

#### WA TR34/WPA 32 Discus Throw

WA Rule TR34 and WPA Rule 32 have been replaced by the following:

1. The discus shall conform to the dimensions shown in the diagrams below and shall be made from rubber or synthetic compound, or wood or synthetic compound with a metal rim.



| Minimun          | n weight for admis                           | sion to competitio | n and acceptance o | of a record |  |  |  |  |  |
|------------------|----------------------------------------------|--------------------|--------------------|-------------|--|--|--|--|--|
|                  | 500g                                         | 750g               | 1.000kg            | 1.500kg     |  |  |  |  |  |
| Outside Diamet   | er of Metal Rim:                             |                    |                    |             |  |  |  |  |  |
| Minimum          | 134mm                                        | 154mm              | 180mm              | 200mm       |  |  |  |  |  |
| Maximum          | 138mm                                        | 156mm              | 182mm