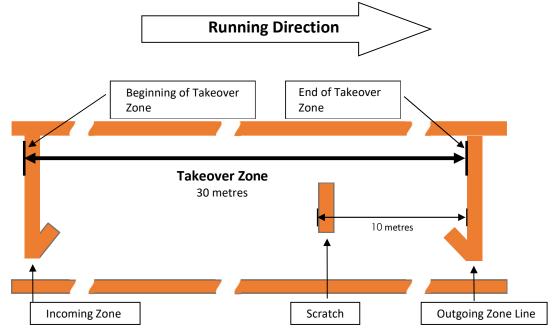

a designated official shall ensure that the athletes are correctly placed in their take over zone.
- 6. When all or the first portion of a relay race is being run in lanes, an athlete may place one checkmark on the track within their own lane supplied or approved by the Organising Body. No other check mark may be used. The Judges shall direct the relevant athlete to adapt or remove any marks not complying with this Rule. If they do not the Judges shall remove them.
- 7. The relay baton will be a smooth hollow tube, circular in section, made of wood, metal or any other rigid material in one piece, the length of which must be 280mm to 300mm. The outside diameter must be 32mm ± 2mm or 38mm ± 2mm and it must not weigh less than 50g. It should be coloured to be easily visible during the race.



**Note:** Unless a track has been specifically marked for 30m takeover zones, the existing line marked on the track to denote the acceleration line shall be used as the incoming zone line.

- 8. A baton will be used for all Relay Races held in the Stadium and will be carried by hand throughout the race except for wheelchair relays and amputee relays. Batons do not have to be numbered but should be of a different colour in neighbouring lanes where possible.
- 9. Athletes are not permitted to wear gloves or to place material or substances on their hands in order to obtain a better grip of the baton.
- 10. If dropped, the baton must be recovered by the athlete who dropped it. The athlete may leave their lane to retrieve it provided that, by doing so, the athlete does not lessen the distance